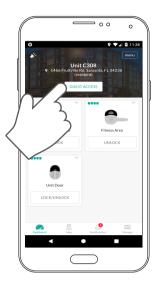

Unlock the lock by either tapping "LOCK/UNLOCK" on the unit dashboard and turning the lock's handle when prompted by the mobile app...

If your property manager has granted you access to the unit, you will now see the unit's dashboard. If not, validate you signed up with the right email address or contact your property manager.

...or by touching your smart card or fob to the large black button and turning the lock's handle when the light turns green.