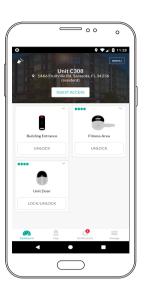

Unlock the lock by either tapping "LOCK/UNLOCK" on the unit dashboard and turning the lock's handle when prompted by the mobile app...

If your property manager has granted you access to the unit, you will now see the unit's dashboard. If not, validate you signed up with the right email address or contact your property manager.

...or by touching your smart card or fob to the large black button and turning the lock's handle when the light turns green.