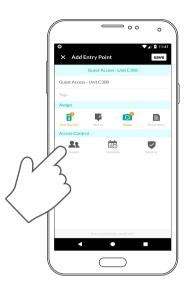

## Managing guest access

On the "Manage Guest Access" screen you can create new Entry Points or edit your existing ones to manage guest access to your Unit.

When creating an Entry Point, you can set various security settings as well as set a master schedule for your guests' access. Tap on "Guests" to select who you want to grant access.