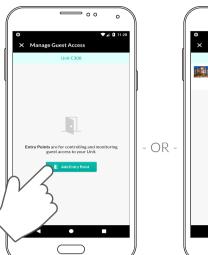

## Managing guest access

On the "Manage Guest Access" screen you can create new Entry Points or edit your existing ones to manage guest access to your Unit.

When creating an Entry Point, you can set various security settings as well as set a master schedule for your guests' access. Tap on "Guests" to select who you want to grant access.