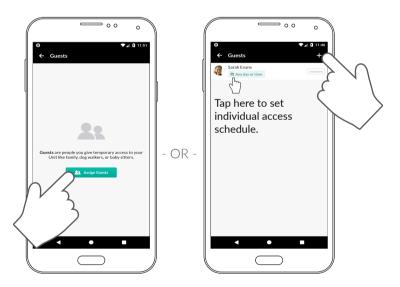

On the "Guests" screen, you can assign new guests to the Entry Point by tapping the green "Assign Guests" button or the + button at the top.

You can also manage existing guests' individual access schedules by tapping on the light green box under their name. Note that setting a schedule here will override your master schedule from step 3 for this guest only.

You can also remove existing guests from this screen.

On the "Assign Guests" screen you can find guests to add to the Entry Point by searching for their email address or name. Once you find them, simply tap the + button.