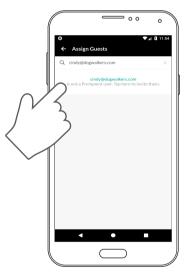

You can also remove existing guests from this screen.

On the "Assign Guests" screen you can find guests to add to the Entry Point by searching for their email address or name. Once you find them, simply tap the + button.

If the email address you enter is not already a Prempoint user, you may invite them to join Prempoint by tapping on the row. Once they join, they will have access to this Entry Point.