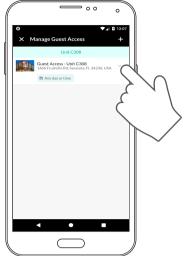

On the "Guests" screen, you can assign new guests to the Entry Point by tapping the green "Assign Guests" button or the + button at the top.

You can also manage existing guests' individual access schedules by tapping on the light green box under their name. Note that setting a schedule here will override your master schedule from step 3 for this guest only.

You can also remove existing guests from this screen.

On the "Assign Guests" screen you can find guests to add to the Entry Point by searching for their email address or name. Once you find them, simply tap the + button.