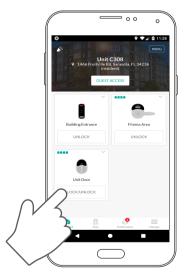

Unlock the lock by either tapping "LOCK/UNLOCK" on the unit dashboard and turning the lock's handle when prompted by the mobile app...

If your property manager has granted you access to the unit, you will now see the unit's dashboard. If not, validate you signed up with the right email address or contact your property manager.

...or by touching your smart card or fob to the large black button and turning the lock's handle when the light turns green.