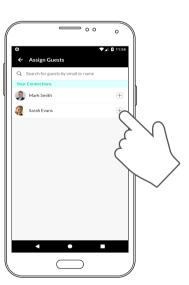

On the "Guests" screen, you can assign new guests to the Entry Point by tapping the green "Assign Guests" button or the + button at the top.

You can also manage existing guests' individual access schedules by tapping on the light green box under their name. Note that setting a schedule here will override your master schedule from step 3 for this guest only.

You can also remove existing guests from this screen.

On the "Assign Guests" screen you can find guests to add to the Entry Point by searching for their email address or name. Once you find them, simply tap the + button.