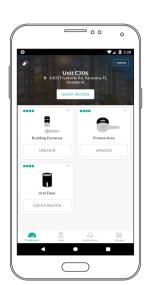

If your property manager has granted you access to the unit, you will now see the unit's dashboard. If not, validate you signed up with the right email address or contact your property manager.

While in front of the lock, you can unlock it by either tapping "LOCK/UNLOCK" on the unit dashboard and turning the lock' handle when prompted by the mobile app...