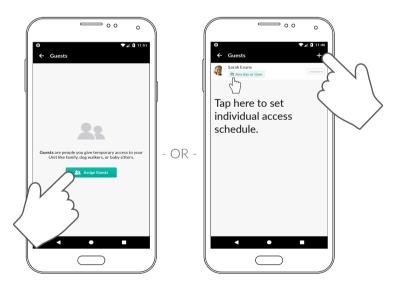

When creating an Entry Point, you can set various security settings as well as set a master schedule for your guests' access. Tap on "Guests" to select who you want to grant access.

On the "Guests" screen, you can assign new guests to the Entry Point by tapping the green "Assign Guests" button or the + button at the top.

You can also manage existing guests' individual access schedules by tapping on the light green box under their name. Note that setting a schedule here will override your master schedule from step 3 for this guest only.