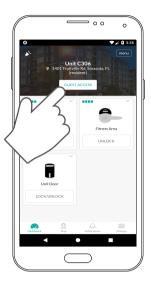

## Managing guest access

On the dashboard for your Unit, tap the white "Guest Access" button.

On the "Manage Guest Access" screen you can create new Entry Points or edit your existing ones to manage guest access to your Unit.