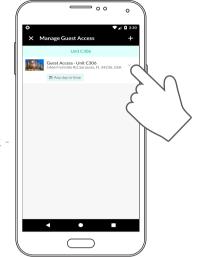

## Managing guest access

On the dashboard for your Unit, tap the white "Guest Access" button.

On the "Manage Guest Access" screen you can create new Entry Points or edit your existing ones to manage guest access to your Unit.