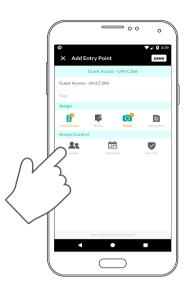

When creating an Entry Point, you can set various security settings as well as set a master schedule for your guests' access. Tap on "Guests" to select who you want to grant access.

On the "Guests" screen, you can assign new guests to the Entry Point by tapping the green "Assign Guests" button or the + button at the top.