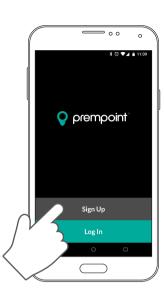

## Using your smart lock

1 Download the Prempoint mobile app.

http://www.prempoint.com/ios http://www.prempoint.com/android

Create an account. If you received an invitation to join Prempoint,

YOU MUST sign up with the same email address it was sent to.