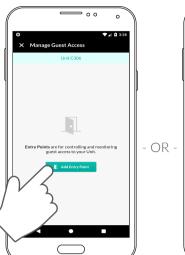

## Managing guest access

On the dashboard for your Unit, tap the white "Guest Access" button.

On the "Manage Guest Access" screen you can create new Entry Points or edit your existing ones to manage guest access to your Unit.