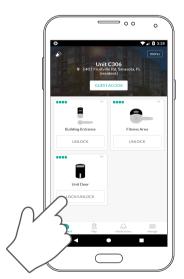

If your property manager has granted you access to the unit, you will now see the unit's dashboard. If not, validate you signed up with the right email address or contact your property manager.

While in front of the lock, you can unlock it by either tapping "LOCK/UNLOCK" on the unit dashboard and turning the lock' handle when prompted by the mobile app...

...or by touching your card or fob to the lock and turning its handle when the light turns green.